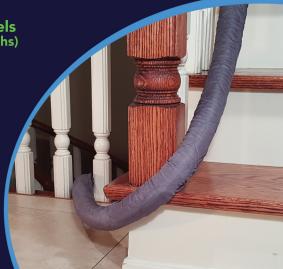

## Easy Installation

Easy stretch tubular knitted material and easy slide zipper make installation a breeze

Protects walls, furniture and mouldings

Prevents scratches, dents and chips

Fits all makes and models (available in 30' & 35' lengths)